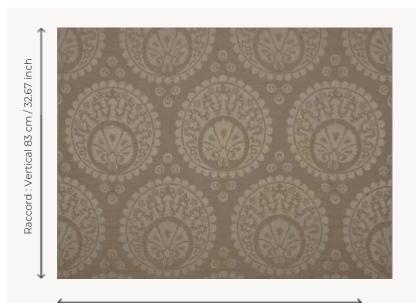

## F3465002 TAURUS

Precious damask, quite contemporary by its superb matt linen weft crossing its satin warp, TAURUS is decorated with a 16th century Ottoman caftan motif, taken from a 19th century gouache in the archives of Maison Pierre Frey. Inspired from the typical benek, composed of three points, symbols of power and strength.

## F3465002 - Perle

Raccord : Horizontal 48 cm / 18.89 inch

Laize : 144,00 cm / 56,69 inch

## Pierre Frey

| ТҮРЕ        | Silks & Silky effect fabrics                                                                                                     |
|-------------|----------------------------------------------------------------------------------------------------------------------------------|
| USE         | Curtain                                                                                                                          |
| COMPOSITION | 60 % Linen - 40 % Viscose                                                                                                        |
| SALES UNIT  | Available per meter/yard                                                                                                         |
| WIDTH       | 144 cm / 56,69 inch                                                                                                              |
| REPEAT      | H: 48 cm - 18,89 inch<br>V: 83 cm - 32,67 inch<br>Straight repeat                                                                |
| WEIGHT      | 388 gr / ml                                                                                                                      |
| CARE        | $\mathbb{W} = \mathbb{O} \times$                                                                                                 |
|             | Shrinkage >3% if washed<br>Stonewhashed look, cutting for<br>approval recommended<br>Product sensitive to hygrometric<br>changes |
| воок        | F9979202001                                                                                                                      |