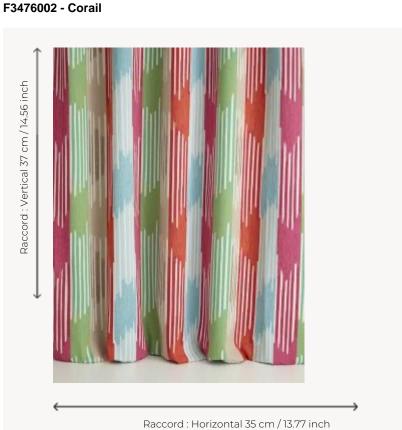

## F3476002 RAYURE IKAT

This high-performance fabric is developed and woven in the Pierre Frey workshops in the north of France. It offers the best performance for in/outdoor use: stain resistance thanks to a water-repellent treatment with a textile feel and high lightfastness. Fun and casual stripe RAYURE IKAT comes in bold and colorful tones for indoor or outdoor use.

## Pierre Frey

| PERFORMANCE    | Outdoor                                                                                                                  |
|----------------|--------------------------------------------------------------------------------------------------------------------------|
| ТҮРЕ           | Jacquards                                                                                                                |
| COLLABORATION  | Maison Caspari                                                                                                           |
| USE            | Normal use                                                                                                               |
| MARTINDALE     | 20.000 T                                                                                                                 |
| COMPOSITION    | 100 % Acrylic Dralon                                                                                                     |
| SALES UNIT     | Available per meter/yard                                                                                                 |
| WIDTH          | 140 cm / 55,11 inch                                                                                                      |
| REPEAT         | H: 35 cm - 13,77 inch<br>V: 37 cm - 14,56 inch<br>Straight repeat                                                        |
|                |                                                                                                                          |
| WEIGHT         | 519 gr / ml                                                                                                              |
| WEIGHT<br>CARE | 519 gr / ml                                                                                                              |
|                |                                                                                                                          |
| CARE           |                                                                                                                          |
| CARE           | NFPA 260-Class 1<br>High lightfastness, mold-resistent,<br>stain & water repellent<br>Woven in Pierre Frey's workshop in |

2 Colors

Bleu

F347600 Corail