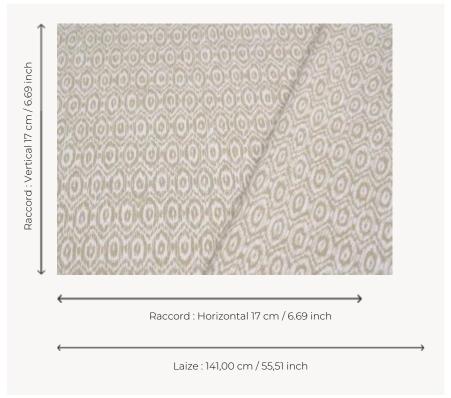

## F3477001 AMALA

This high-performance fabric is developed and woven in the Pierre Frey workshops in the north of France. It offers the best performance for in/outdoor use: stain resistance thanks to a water-repellent treatment with a textile feel and high lightfastness. Small jacquard with textured yarns and geometric ikat pattern, it is the basis of a perennial and timeless decoration inside or outside.

## Pierre Frey

| PERFORMANCE    | Outdoor                                                                                                                                         |
|----------------|-------------------------------------------------------------------------------------------------------------------------------------------------|
| TYPE           | Jacquards                                                                                                                                       |
| COLLABORATION  | Maison Caspari                                                                                                                                  |
| USE            | Normal use                                                                                                                                      |
| MARTINDALE     | 20.000 T                                                                                                                                        |
| COMPOSITION    | 100 % Acrylic Dralon                                                                                                                            |
| SALES UNIT     | Available per meter/yard                                                                                                                        |
| WIDTH          | 141 cm / 55,51 inch                                                                                                                             |
| REPEAT         | H: 17 cm - 6,69 inch<br>V: 17 cm - 6,69 inch<br>Straight repeat                                                                                 |
| WEIGHT         | 530 gr / ml                                                                                                                                     |
| CARE           |                                                                                                                                                 |
| CERTIFICATIONS | BS5852 Cigarette test<br>NFPA 260-Class 1                                                                                                       |
| NOTES          | Reversible High lightfastness, mold-resistent, stain & water repellent Woven in Pierre Frey's workshop in northern France.Living Heritage Mill. |
| INFORMATION    | For outdoor use, make sure to use appropriate lining materials. Remember to store pads and cushions in a clean, dry place when not in use.      |
| воок           | F997921005MINI                                                                                                                                  |