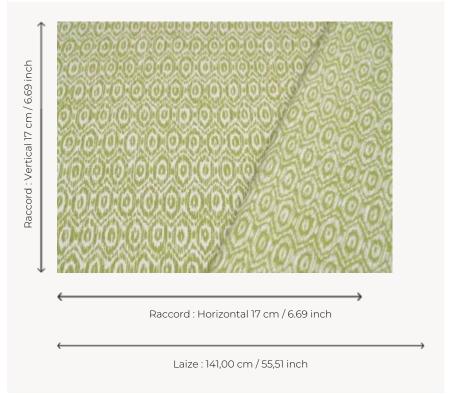

## Pierre Frey

| PERFORMANCE           | Outdoor                                                                                                                     |
|-----------------------|-----------------------------------------------------------------------------------------------------------------------------|
| TYPE                  | Jacquards                                                                                                                   |
| COLLABORATION         | Maison Caspari                                                                                                              |
| USE                   | Normal use                                                                                                                  |
| MARTINDALE            | 20.000 T                                                                                                                    |
| COMPOSITION           | 100 % Acrylic Dralon                                                                                                        |
| SALES UNIT            | Available per meter/yard                                                                                                    |
| WIDTH                 | 141 cm / 55,51 inch                                                                                                         |
| REPEAT                | H: 17 cm - 6,69 inch<br>V: 17 cm - 6,69 inch<br>Straight repeat                                                             |
| WEIGHT                | 530 gr / ml                                                                                                                 |
| CARE                  |                                                                                                                             |
|                       |                                                                                                                             |
| CERTIFICATIONS        | BS5852 Cigarette test<br>NFPA 260-Class 1                                                                                   |
| CERTIFICATIONS  NOTES | *                                                                                                                           |
|                       | NFPA 260-Class 1  Reversible High lightfastness, mold-resistent, stain & water repellent Woven in Pierre Frey's workshop in |