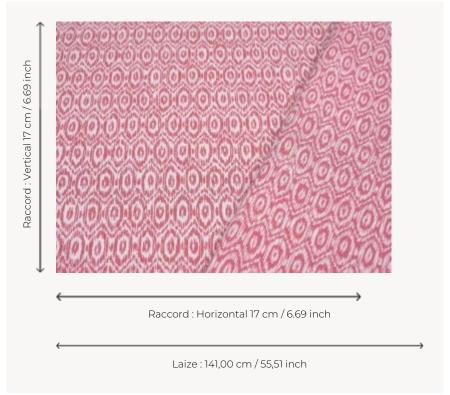

## Pierre Frey

| PERFORMANCE    | Outdoor                                                                                                                                         |
|----------------|-------------------------------------------------------------------------------------------------------------------------------------------------|
| TYPE           | Jacquards                                                                                                                                       |
| COLLABORATION  | Maison Caspari                                                                                                                                  |
| USE            | Normal use                                                                                                                                      |
| MARTINDALE     | 20.000 T                                                                                                                                        |
| COMPOSITION    | 100 % Acrylic Dralon                                                                                                                            |
| SALES UNIT     | Available per meter/yard                                                                                                                        |
| WIDTH          | 141 cm / 55,51 inch                                                                                                                             |
| REPEAT         | H: 17 cm - 6,69 inch<br>V: 17 cm - 6,69 inch<br>Straight repeat                                                                                 |
| WEIGHT         | 530 gr / ml                                                                                                                                     |
| CARE           |                                                                                                                                                 |
| CERTIFICATIONS | BS5852 Cigarette test<br>NFPA 260-Class 1                                                                                                       |
| NOTES          | Reversible High lightfastness, mold-resistent, stain & water repellent Woven in Pierre Frey's workshop in northern France.Living Heritage Mill. |
| INFORMATION    | For outdoor use, make sure to use appropriate lining materials. Remember to store pads and cushions in a clean, dry place when not in use.      |
| воок           | F997921005MINI                                                                                                                                  |