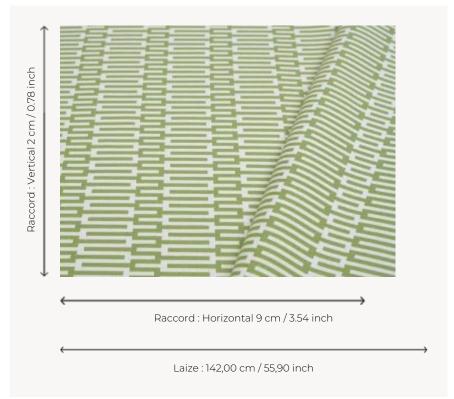

## F3480003 ZIPPER

This high-performance fabric is developed and woven in the Pierre Frey workshops in the north of France. It offers the best performance for in/outdoor use: stain resistance thanks to a water-repellent treatment with a textile feel and high lightfastness.

## Pierre Frey

| PERFORMANCE    | Outdoor                                                                                                                                                     |
|----------------|-------------------------------------------------------------------------------------------------------------------------------------------------------------|
| TYPE           | Jacquards                                                                                                                                                   |
| COLLABORATION  | Maison Caspari                                                                                                                                              |
| USE            | Normal use                                                                                                                                                  |
| MARTINDALE     | 20.000 T                                                                                                                                                    |
| COMPOSITION    | 100 % Acrylic Dralon                                                                                                                                        |
| SALES UNIT     | Available per meter/yard                                                                                                                                    |
| WIDTH          | 142 cm / 55,90 inch                                                                                                                                         |
| REPEAT         | H: 9 cm - 3,54 inch<br>V: 2 cm - 0,78 inch<br>Straight repeat                                                                                               |
| WEIGHT         | 531 gr / ml                                                                                                                                                 |
| CARE           |                                                                                                                                                             |
| CERTIFICATIONS | BS5852 Cigarette test<br>NFPA 260-Class 1                                                                                                                   |
| NOTES          | Reversible<br>High lightfastness, mold-resistent,<br>stain & water repellent<br>Woven in Pierre Frey's workshop in<br>northern France.Living Heritage Mill. |
| INFORMATION    | For outdoor use, make sure to use appropriate lining materials. Remember to store pads and cushions in a clean, dry place when not in use.                  |
| воок           | F997921005MINI                                                                                                                                              |