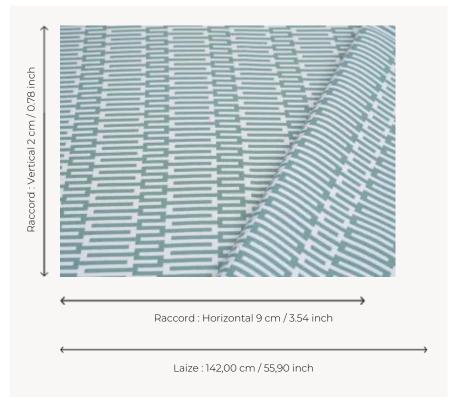

## Pierre Frey

| PERFORMANCE    | Outdoor                                                                                                                                                     |
|----------------|-------------------------------------------------------------------------------------------------------------------------------------------------------------|
| TYPE           | Jacquards                                                                                                                                                   |
| COLLABORATION  | Maison Caspari                                                                                                                                              |
| USE            | Normal use                                                                                                                                                  |
| MARTINDALE     | 20.000 T                                                                                                                                                    |
| COMPOSITION    | 100 % Acrylic Dralon                                                                                                                                        |
| SALES UNIT     | Available per meter/yard                                                                                                                                    |
| WIDTH          | 142 cm / 55,90 inch                                                                                                                                         |
| REPEAT         | H: 9 cm - 3,54 inch<br>V: 2 cm - 0,78 inch<br>Straight repeat                                                                                               |
| WEIGHT         | 531 gr / ml                                                                                                                                                 |
| CARE           |                                                                                                                                                             |
| CERTIFICATIONS | BS5852 Cigarette test<br>NFPA 260-Class 1                                                                                                                   |
| NOTES          | Reversible<br>High lightfastness, mold-resistent,<br>stain & water repellent<br>Woven in Pierre Frey's workshop in<br>northern France.Living Heritage Mill. |
| INFORMATION    | For outdoor use, make sure to use appropriate lining materials. Remember to store pads and cushions in a clean, dry place when not in use.                  |
| воок           | F997921005MINI                                                                                                                                              |