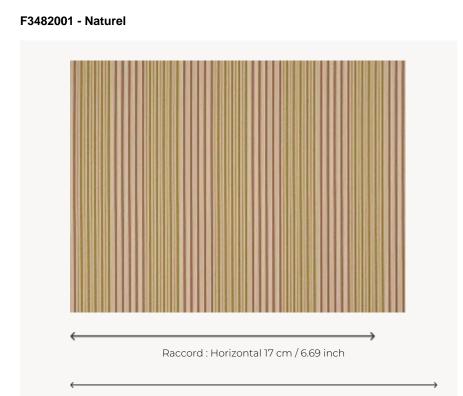

## F3482001 CARMEN

This high-performance fabric is developed and woven in the Pierre Frey workshops in the north of France. It offers the best performance for in/outdoor use: stain resistance thanks to a water-repellent treatment with a textile feel and high lightfastness. Adapted from a 19th century pattern book, CARMEN recalls the rich ornaments of the Indian Empire reinterpreted today in a contemporary stripe for indoor or outdoor use.

Laize : 142,00 cm / 55,90 inch

| Pierre Frey   |                                                                                                                                                                                         |
|---------------|-----------------------------------------------------------------------------------------------------------------------------------------------------------------------------------------|
| PERFORMANCE   | Outdoor                                                                                                                                                                                 |
| ТҮРЕ          | Jacquards                                                                                                                                                                               |
| COLLABORATION | Maison Caspari                                                                                                                                                                          |
| USE           | Normal use                                                                                                                                                                              |
| MARTINDALE    | 20.000 T                                                                                                                                                                                |
| COMPOSITION   | 100 % Acrylic Dralon                                                                                                                                                                    |
| SALES UNIT    | Available per meter/yard                                                                                                                                                                |
| WIDTH         | 142 cm / 55,90 inch                                                                                                                                                                     |
| REPEAT        | H: 17 cm - 6,69 inch<br>Free match                                                                                                                                                      |
| WEIGHT        | 559 gr / ml                                                                                                                                                                             |
| CARE          |                                                                                                                                                                                         |
|               | BS5852 Cigarette test<br>NFPA 260-Class 1                                                                                                                                               |
| NOTES         | High lightfastness, mold-resistent,<br>stain & water repellent<br>Woven in Pierre Frey's workshop in<br>northern France.Living Heritage Mill.                                           |
|               | Stripes parallel to selvedges<br>For outdoor use, make sure to use<br>appropriate lining materials.<br>Remember to store pads and<br>cushions in a clean, dry place when<br>not in use. |
| воок          | F997921005MINI<br>F997921005                                                                                                                                                            |

2 Colors

Naturel

F3482003 Corail