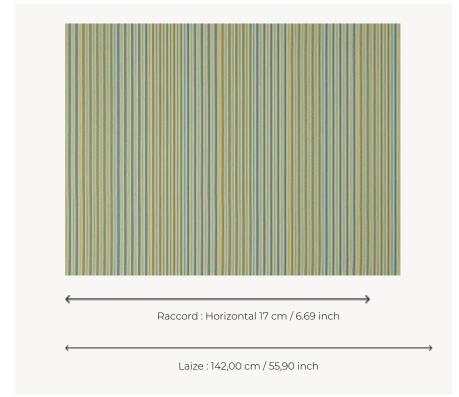

## F3482002 CARMEN

This high-performance fabric is developed and woven in the Pierre Frey workshops in the north of France. It offers the best performance for in/outdoor use: stain resistance thanks to a water-repellent treatment with a textile feel and high lightfastness. Adapted from a 19th century pattern book, CARMEN recalls the rich ornaments of the Indian Empire reinterpreted today in a contemporary stripe for indoor or outdoor use.

## Pierre Frey

| PERFORMANCE    | Outdoor                                                                                                                                |
|----------------|----------------------------------------------------------------------------------------------------------------------------------------|
| TYPE           | Jacquards                                                                                                                              |
| COLLABORATION  | Maison Caspari                                                                                                                         |
| USE            | Normal use                                                                                                                             |
| MARTINDALE     | 20.000 T                                                                                                                               |
| COMPOSITION    | 100 % Acrylic Dralon                                                                                                                   |
| SALES UNIT     | Available per meter/yard                                                                                                               |
| WIDTH          | 142 cm / 55,90 inch                                                                                                                    |
| REPEAT         | H: 17 cm - 6,69 inch<br>Free match                                                                                                     |
| WEIGHT         | 559 gr / ml                                                                                                                            |
|                | TO PXX                                                                                                                                 |
| CARE           |                                                                                                                                        |
| CERTIFICATIONS | BS5852 Cigarette test NFPA 260-Class 1                                                                                                 |
|                | BS5852 Cigarette test                                                                                                                  |
| CERTIFICATIONS | BSS852 Cigarette test NFPA 260-Class 1  High lightfastness, mold-resistent, stain & water repellent Woven in Pierre Frey's workshop in |