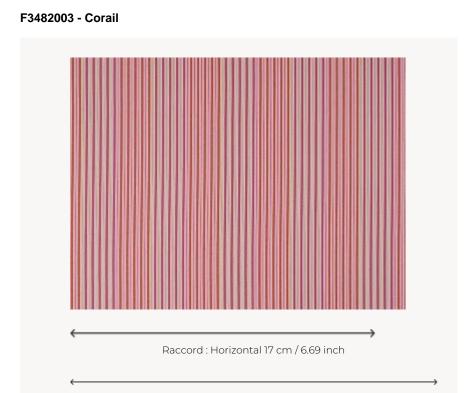

Laize : 142,00 cm / 55,90 inch

| Pierre Frey   |                                                                                                                                                                          |
|---------------|--------------------------------------------------------------------------------------------------------------------------------------------------------------------------|
| PERFORMANCE   | Outdoor                                                                                                                                                                  |
| ТҮРЕ          | Jacquards                                                                                                                                                                |
| COLLABORATION | Maison Caspari                                                                                                                                                           |
| USE           | Normal use                                                                                                                                                               |
| MARTINDALE    | 20.000 T                                                                                                                                                                 |
| COMPOSITION   | 100 % Acrylic Dralon                                                                                                                                                     |
| SALES UNIT    | Available per meter/yard                                                                                                                                                 |
| WIDTH         | 142 cm / 55,90 inch                                                                                                                                                      |
| REPEAT        | H: 17 cm - 6,69 inch<br>Free match                                                                                                                                       |
| WEIGHT        | 559 gr / ml                                                                                                                                                              |
| CARE          |                                                                                                                                                                          |
|               | BS5852 Cigarette test<br>NFPA 260-Class 1                                                                                                                                |
| NOTES         | High lightfastness, mold-resistent,<br>stain & water repellent<br>Woven in Pierre Frey's workshop in<br>northern France.Living Heritage Mill.                            |
| INFORMATION   | Stripes parallel to selvedges<br>For outdoor use, make sure to use<br>appropriate lining materials.<br>Remember to store pads and<br>cushions in a clean, dry place when |
|               | not in use.                                                                                                                                                              |