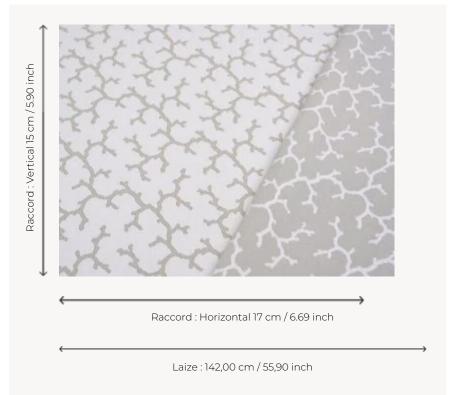

## F3483001 CORAIL

This high-performance fabric is developed and woven in the Pierre Frey workshops in the north of France. It offers the best performance for in/outdoor use: stain resistance thanks to a water-repellent treatment with a textile feel and high lightfastness. The pocket weave of this jacquard allows for contrasting colors and double-sided use in positive and negative indoors or outdoors. The pattern of intertwined coral branches is inspired by a 19th century French ornament book.

## Pierre Frey

воок

| •              |                                                                                                                                                                                                          |
|----------------|----------------------------------------------------------------------------------------------------------------------------------------------------------------------------------------------------------|
| PERFORMANCE    | Outdoor                                                                                                                                                                                                  |
| TYPE           | Jacquards                                                                                                                                                                                                |
| COLLABORATION  | Maison Caspari                                                                                                                                                                                           |
| USE            | Moderate use                                                                                                                                                                                             |
| MARTINDALE     | < 15.000 T                                                                                                                                                                                               |
| COMPOSITION    | 100 % Acrylic Dralon                                                                                                                                                                                     |
| SALES UNIT     | Available per meter/yard                                                                                                                                                                                 |
| WIDTH          | 142 cm / 55,90 inch                                                                                                                                                                                      |
| REPEAT         | H: 17 cm - 6,69 inch<br>V: 15 cm - 5,90 inch<br>Straight repeat                                                                                                                                          |
| WEIGHT         | 536 gr / ml                                                                                                                                                                                              |
| CARE           |                                                                                                                                                                                                          |
| CERTIFICATIONS | BS5852 Cigarette test<br>NFPA 260-Class 1                                                                                                                                                                |
| NOTES          | Reversible<br>High lightfastness, mold-resistent,<br>stain & water repellent<br>Woven in Pierre Frey's workshop in<br>northern France.Living Heritage Mill.                                              |
| INFORMATION    | Reinforced stitching recommended<br>to avoid fraying at seams<br>For outdoor use, make sure to use<br>appropriate lining materials.<br>Remember to store pads and<br>cushions in a clean, dry place when |