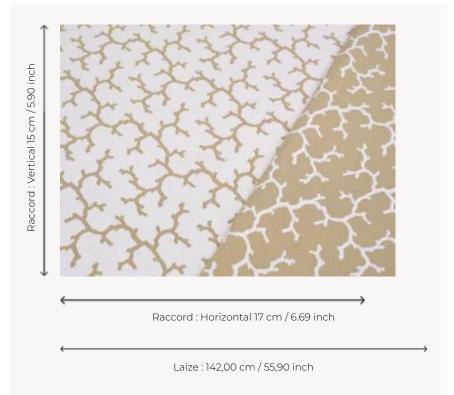

## F3483002 CORAIL

This high-performance fabric is developed and woven in the Pierre Frey workshops in the north of France. It offers the best performance for in/outdoor use: stain resistance thanks to a water-repellent treatment with a textile feel and high lightfastness. The pocket weave of this jacquard allows for contrasting colors and double-sided use in positive and negative indoors or outdoors. The pattern of intertwined coral branches is inspired by a 19th century French ornament book.

## Pierre Frey

воок

| PERFORMANCE   | Outdoor                                                         |
|---------------|-----------------------------------------------------------------|
| TYPE          | Jacquards                                                       |
| COLLABORATION | Maison Caspari                                                  |
| USE           | Moderate use                                                    |
| MARTINDALE    | < 15.000 T                                                      |
| COMPOSITION   | 100 % Acrylic Dralon                                            |
| SALES UNIT    | Available per meter/yard                                        |
| WIDTH         | 142 cm / 55,90 inch                                             |
| REPEAT        | H: 17 cm - 6,69 inch<br>V: 15 cm - 5,90 inch<br>Straight repeat |
| WEIGHT        | 536 gr / ml                                                     |
|               |                                                                 |
| CARE          |                                                                 |
| CARE          | BS5852 Cigarette test NFPA 260-Class 1                          |
|               | BS5852 Cigarette test                                           |