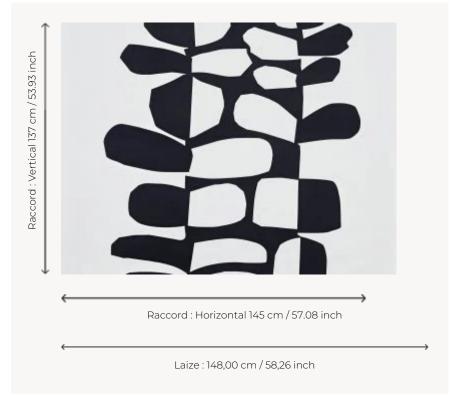

## Pierre Frey

INFORMATION

TYPE Prints Liz Roache ARTIST COMPOSITION 100 % Cotton **SALES UNIT** Available per meter/yard 148 cm / 58,26 inch WIDTH REPEAT H: 145 cm - 57,08 inch V: 137 cm - 53,93 inch Free match WEIGHT 658 gr/ml (P) CARE