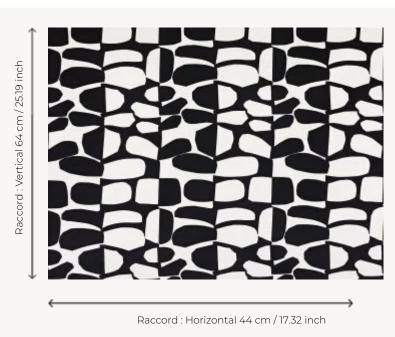

## F3486001 SMALL SURPRISE

With its mat areas beautifully screen printed on a cotton velvet, ideal for upholstery as for drapery, this courageous pattern comes with a classic Bauhaus approach. Made from a black paper rectangle, cut 13 times and transformed into a new and dynamic form, this design introduces a powerful balance of positive and negative space and form. This pattern has a larger scale partner pattern: "SURPRISE", printed on a heavy cotton canvas.

## F3486001 - Noir et blanc

Laize : 134,00 cm / 52,75 inch

Pierre Frey TYPE Liz Roache ARTIST USE Moderate use MARTINDALE 10.000 T 100 % Cotton COMPOSITION SALES UNIT Available per meter/yard 134 cm / 52,75 inch WIDTH H: 44 cm - 17,32 inch REPEAT V: 64 cm - 25,19 inch Straight repeat WEIGHT 482 gr / ml X = 0CARE INFORMATION