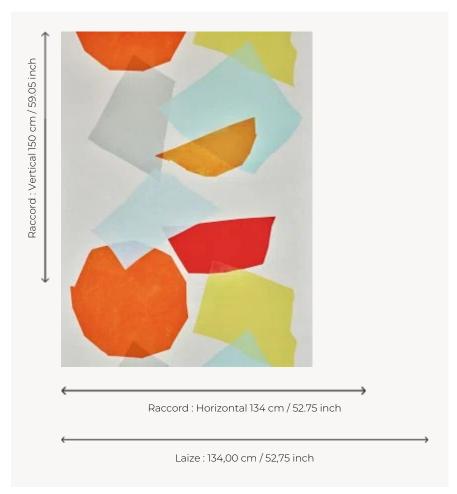

V: 150 cm - 59,05 inch

Free match

402 gr/ml WEIGHT

 $\times \mathbb{P}$ CARE

INFORMATION

The flakes of the linen fiber are part of the authentic character and look of

the fabric.