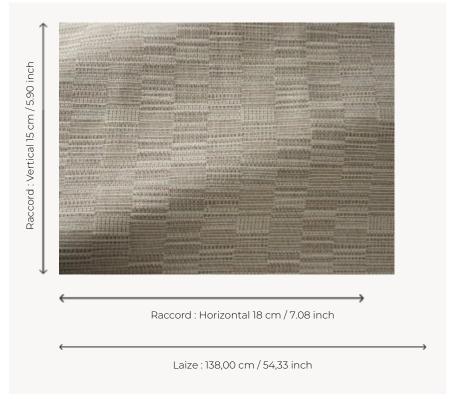

## Pierre Frey

**NOTES** 

INFORMATION

| •              |                                                                                                                                              |
|----------------|----------------------------------------------------------------------------------------------------------------------------------------------|
| PERFORMANCE    | High Rub Test                                                                                                                                |
| TYPE           | Jacquards                                                                                                                                    |
| USE            | Intensive use                                                                                                                                |
| MARTINDALE     | 35.000 T                                                                                                                                     |
| COMPOSITION    | 42 % Wool - 24 % Cotton - 20 % Linen<br>- 14 % Polyester                                                                                     |
| SALES UNIT     | Available per meter/yard                                                                                                                     |
| WIDTH          | 138 cm / 54,33 inch                                                                                                                          |
| REPEAT         | H: 18 cm - 7,08 inch<br>V: 15 cm - 5,90 inch<br>Straight repeat                                                                              |
| WEIGHT         | 883 gr / ml                                                                                                                                  |
| CARE           |                                                                                                                                              |
| CERTIFICATIONS | BSS852 Cigarette & match test<br>EN1021-1-2 in conjunction with<br>suitable combustion modified foam<br>NFPA 260-Class 1<br>CAL TB 117- Pass |