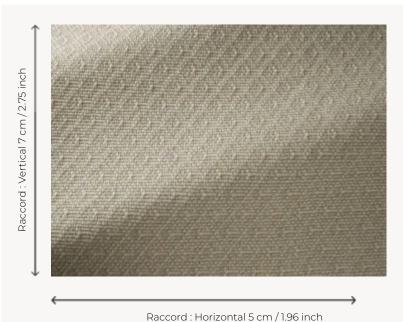

## F3491002 - Galet

Laize : 130,00 cm / 51,18 inch

| Pierre Frey    |                                                                                                                                                                                                                |
|----------------|----------------------------------------------------------------------------------------------------------------------------------------------------------------------------------------------------------------|
| ТҮРЕ           | Jacquards                                                                                                                                                                                                      |
| USE            | Intensive use                                                                                                                                                                                                  |
| MARTINDALE     | 25.000 T                                                                                                                                                                                                       |
| COMPOSITION    | 91 % Wool - 9 % Cotton                                                                                                                                                                                         |
| SALES UNIT     | Available per meter/yard                                                                                                                                                                                       |
| WIDTH          | 130 cm / 51,18 inch                                                                                                                                                                                            |
| REPEAT         | H: 5 cm - 1,96 inch<br>V: 7 cm - 2,75 inch<br>Straight repeat                                                                                                                                                  |
| WEIGHT         | 1131 gr / ml                                                                                                                                                                                                   |
| CARE           | X = O X                                                                                                                                                                                                        |
| CERTIFICATIONS | BS5852 Cigarette & match test<br>EN1021-1-2 in conjunction with<br>suitable combustion modified foam<br>NFPA 260-Class 1<br>CRIB 5 in conjuction with suitable<br>combustion modified foam<br>CAL TB 117- Pass |
| NOTES          | Woven in Pierre Frey's workshop in northern France.Living Heritage Mill.                                                                                                                                       |