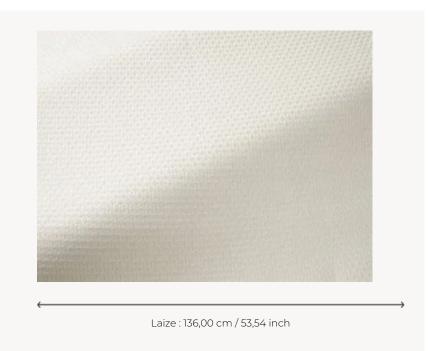

## Pierre Frey

| TYPE           | Jacquards                                                                                                                |
|----------------|--------------------------------------------------------------------------------------------------------------------------|
| USE            | Normal use                                                                                                               |
| MARTINDALE     | 12.000 T                                                                                                                 |
| COMPOSITION    | 88 % Linen - 12 % Cotton                                                                                                 |
| SALES UNIT     | Available per meter/yard                                                                                                 |
| WIDTH          | 136 cm / 53,54 inch                                                                                                      |
| WEIGHT         | 748 gr / ml                                                                                                              |
| CARE           | $\cong$ $\square$ $\square$ $\boxtimes$ $\boxtimes$                                                                      |
| CERTIFICATIONS | BS5852 Cigarette & match test<br>EN1021-1-2 in conjunction with<br>suitable combustion modified foam<br>NFPA 260-Class 1 |
| NOTES          | Organic cotton GOTS<br>Woven in Pierre Frey's workshop in<br>northern France.Living Heritage Mill.                       |
| INFORMATION    | Reinforced stitching recommended                                                                                         |