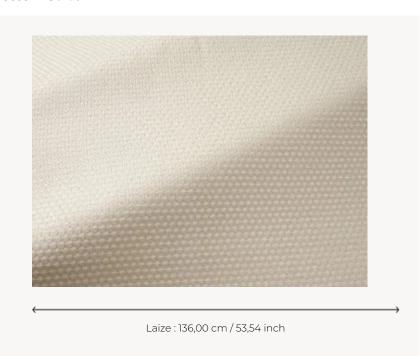

## Pierre Frey

| TYPE           | Jacquards                                                                                                       |
|----------------|-----------------------------------------------------------------------------------------------------------------|
| USE            | Normal use                                                                                                      |
| MARTINDALE     | 12.000 T                                                                                                        |
| COMPOSITION    | 88 % Linen - 12 % Cotton                                                                                        |
| SALES UNIT     | Available per meter/yard                                                                                        |
| WIDTH          | 136 cm / 53,54 inch                                                                                             |
| WEIGHT         | 748 gr / ml                                                                                                     |
|                |                                                                                                                 |
| CARE           | $\times = \mathbb{Q} \times$                                                                                    |
| CERTIFICATIONS | BS5852 Cigarette & match test EN1021-1-2 in conjunction with suitable combustion modified foam NFPA 260-Class 1 |
|                | BSS852 Cigarette & match test EN1021-1-2 in conjunction with suitable combustion modified foam                  |