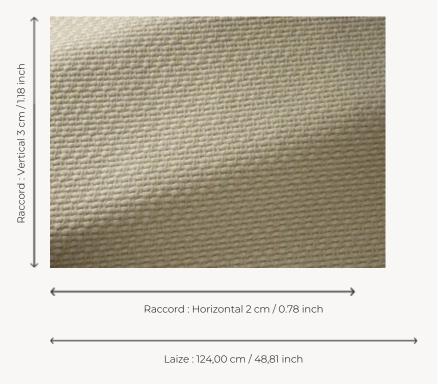

## Pierre Frey

TYPE Jacquards USE Curtain 82 % Wool - 11 % Polyamide - 5 % COMPOSITION Cotton **SALES UNIT** Available per meter/yard WIDTH 124 cm / 48,81 inch H: 2 cm - 0,78 inch REPEAT V: 3 cm - 1,18 inch WEIGHT 744 gr / ml CARE NOTES Woven in Pierre Frey's workshop in northern France.Living Heritage Mill. INFORMATION Cutting for approval recommended Reinforced stitching recommended