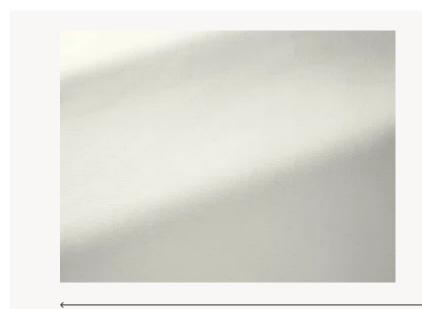

## F3522001 TOILE MISTRAL

Inspired by the Mediterranean boat covers, TOILE MISTRAL is eco-friendly and part of an attentive approach to the traceability of raw materials. Blended in Spain, cotton is half organic half recycled and GOTS certified. This high performance fabric is highly resistant to abrasion. Stain-resistant its water-repellent treatment reinforces its solidity over time. Woven in France, it is available in a large range of luminous colorways.

## F3522001 - Chaux

Laize : 150,00 cm / 59,05 inch

| Pierre Frey    |                                         |
|----------------|-----------------------------------------|
| ТҮРЕ           | Plains                                  |
| USE            | Intensive use                           |
| MARTINDALE     | 60.000 T                                |
| COMPOSITION    | 100 % Cotton                            |
| SALES UNIT     | Available per meter/yard                |
| WIDTH          | 150 cm / 59,05 inch                     |
| WEIGHT         | 799 gr / ml                             |
| CARE           | $\forall = \mathbb{O} \boxtimes \times$ |
| CERTIFICATIONS | NFPA 260-Class 1                        |
| NOTES          | Stain & water repellent                 |
| воок           | F997921004MINI<br>F997921004            |