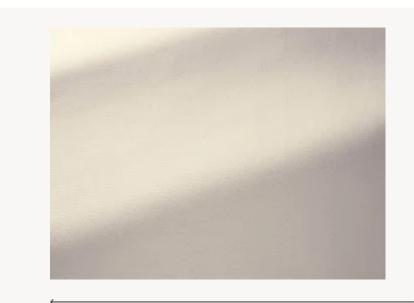

## F3522042 TOILE MISTRAL

Inspired by the Mediterranean boat covers, TOILE MISTRAL is eco-friendly and part of an attentive approach to the traceability of raw materials. Blended in Spain, cotton is half organic half recycled and GOTS certified. This high performance fabric is highly resistant to abrasion. Stain-resistant its water-repellent treatment reinforces its solidity over time. Woven in France, it is available in a large range of luminous colorways.