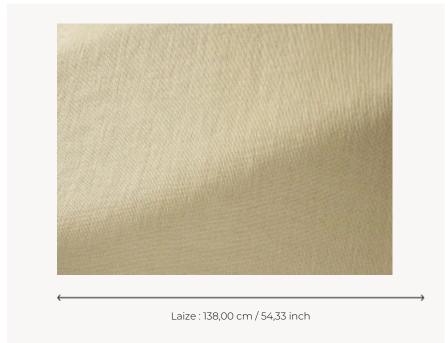

## **F3533002 MARIUS**

Inspired by traditional mats, this new raffia plain by its purity and its hammered luster evokes both a very great modernity and a timeless craftsmanship. Particularly adapted to seating use, its supple and dramatic drape also makes it exceptionally suited for curtains.

## F3533002 - Osier

## Pierre Frey

| PERFORMANCE    | High Rub Test                        |
|----------------|--------------------------------------|
| TYPE           | Plains                               |
| USE            | Intensive use                        |
| MARTINDALE     | 100.000 T                            |
| COMPOSITION    | 57 % Polyamide - 43 % Cotton         |
| SALES UNIT     | Available per meter/yard             |
| WIDTH          | 138 cm / 54,33 inch                  |
| WEIGHT         | 317 gr / ml                          |
| CARE           |                                      |
| CERTIFICATIONS | NFPA 260-Class 1<br>CAL TB 117- Pass |
| воок           | F997921007MINI                       |