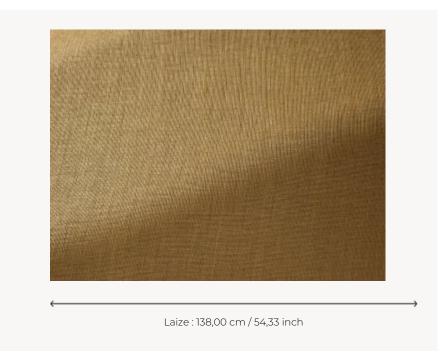

## **F3533005 MARIUS**

Inspired by traditional mats, this new raffia plain by its purity and its hammered luster evokes both a very great modernity and a timeless craftsmanship. Particularly adapted to seating use, its supple and dramatic drape also makes it exceptionally suited for curtains.

## F3533005 - Savane

## Pierre Frey

| PERFORMANCE    | High Rub Test                        |
|----------------|--------------------------------------|
| TYPE           | Plains                               |
| USE            | Intensive use                        |
| MARTINDALE     | 100.000 T                            |
| COMPOSITION    | 57 % Polyamide - 43 % Cotton         |
| SALES UNIT     | Available per meter/yard             |
| WIDTH          | 138 cm / 54,33 inch                  |
| WEIGHT         | 317 gr / ml                          |
| CARE           |                                      |
| CERTIFICATIONS | NFPA 260-Class 1<br>CAL TB 117- Pass |
| воок           | F997921007MINI                       |