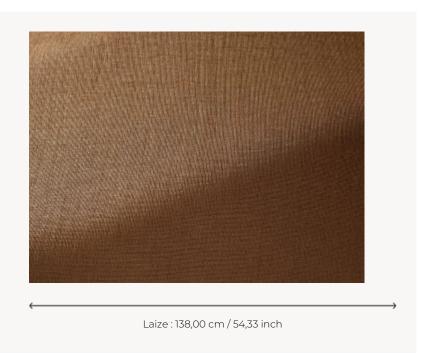

## **F3533006 MARIUS**

Inspired by traditional mats, this new raffia plain by its purity and its hammered luster evokes both a very great modernity and a timeless craftsmanship. Particularly adapted to seating use, its supple and dramatic drape also makes it exceptionally suited for curtains.

## F3533006 - Tabac

## Pierre Frey

воок

| PERFORMANCE    | High Rub Test                        |
|----------------|--------------------------------------|
| TYPE           | Plains                               |
| USE            | Intensive use                        |
| MARTINDALE     | 100.000 T                            |
| COMPOSITION    | 57 % Polyamide - 43 % Cotton         |
| SALES UNIT     | Available per meter/yard             |
| WIDTH          | 138 cm / 54,33 inch                  |
| WEIGHT         | 317 gr / ml                          |
| CARE           |                                      |
| CERTIFICATIONS | NFPA 260-Class 1<br>CAL TB 117- Pass |