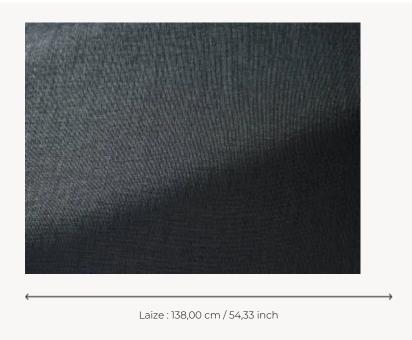

## F3533007 - Suie

## Pierre Frey

| PERFORMANCE    | High Rub Test                        |
|----------------|--------------------------------------|
| TYPE           | Plains                               |
| USE            | Intensive use                        |
| MARTINDALE     | 100.000 T                            |
| COMPOSITION    | 57 % Polyamide - 43 % Cotton         |
| SALES UNIT     | Available per meter/yard             |
| WIDTH          | 138 cm / 54,33 inch                  |
| WEIGHT         | 317 gr/ml                            |
| CARE           |                                      |
| CERTIFICATIONS | NFPA 260-Class 1<br>CAL TB 117- Pass |
| воок           | F997921007MINI<br>F997921004         |