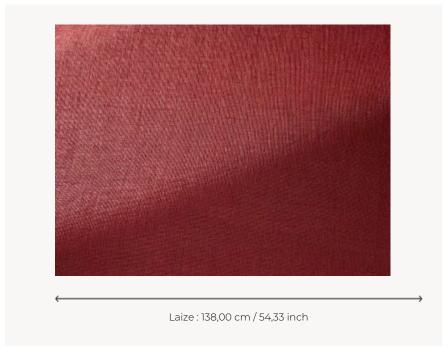

## **F3533008 MARIUS**

Inspired by traditional mats, this new raffia plain by its purity and its hammered luster evokes both a very great modernity and a timeless craftsmanship. Particularly adapted to seating use, its supple and dramatic drape also makes it exceptionally suited for curtains.

## F3533008 - Terre cuite

## Pierre Frey

воок

| PERFORMANCE    | High Rub Test                        |
|----------------|--------------------------------------|
| TYPE           | Plains                               |
| USE            | Intensive use                        |
| MARTINDALE     | 100.000 T                            |
| COMPOSITION    | 57 % Polyamide - 43 % Cotton         |
| SALES UNIT     | Available per meter/yard             |
| WIDTH          | 138 cm / 54,33 inch                  |
| WEIGHT         | 317 gr / ml                          |
| CARE           |                                      |
| CERTIFICATIONS | NFPA 260-Class 1<br>CAL TB 117- Pass |
|                |                                      |