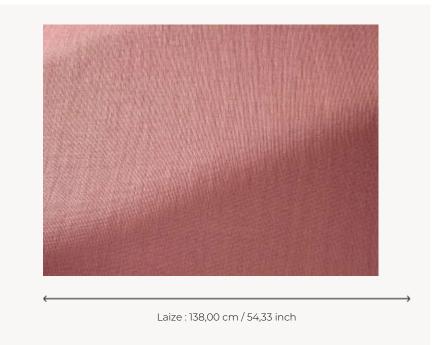

## F3533009 MARIUS

Inspired by traditional mats, this new raffia plain by its purity and its hammered luster evokes both a very great modernity and a timeless craftsmanship. Particularly adapted to seating use, its supple and dramatic drape also makes it exceptionally suited for curtains.

## F3533009 - Magnolia

## Pierre Frey

воок

| PERFORMANCE    | High Rub Test                        |
|----------------|--------------------------------------|
| ТҮРЕ           | Plains                               |
| USE            | Intensive use                        |
| MARTINDALE     | 100.000 T                            |
| COMPOSITION    | 57 % Polyamide - 43 % Cotton         |
| SALES UNIT     | Available per meter/yard             |
| WIDTH          | 138 cm / 54,33 inch                  |
| WEIGHT         | 317 gr / ml                          |
| CARE           |                                      |
| CERTIFICATIONS | NFPA 260-Class 1<br>CAL TB 117- Pass |
|                |                                      |