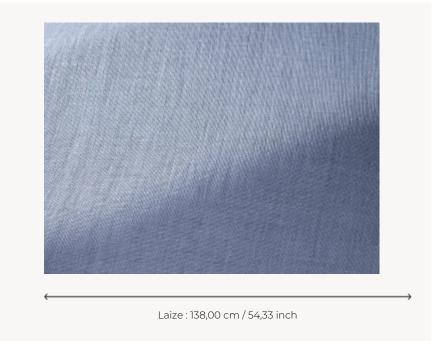

## **F3533012 MARIUS**

Inspired by traditional mats, this new raffia plain by its purity and its hammered luster evokes both a very great modernity and a timeless craftsmanship. Particularly adapted to seating use, its supple and dramatic drape also makes it exceptionally suited for curtains.

## F3533012 - Lavande

## Pierre Frey

| PERFORMANCE    | High Rub Test                        |
|----------------|--------------------------------------|
| TYPE           | Plains                               |
| USE            | Intensive use                        |
| MARTINDALE     | 100.000 T                            |
| COMPOSITION    | 57 % Polyamide - 43 % Cotton         |
| SALES UNIT     | Available per meter/yard             |
| WIDTH          | 138 cm / 54,33 inch                  |
| WEIGHT         | 317 gr / ml                          |
| CARE           |                                      |
| CERTIFICATIONS | NFPA 260-Class 1<br>CAL TB 117- Pass |
| воок           | F997921007MINI                       |