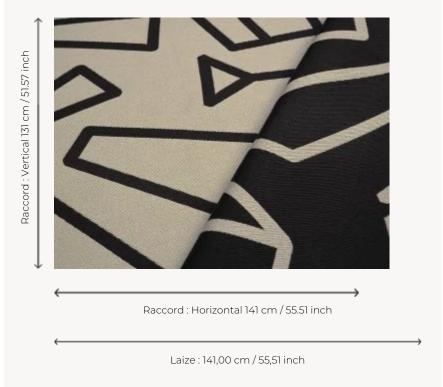

## F3534001 LA SORGUE

Reversible Jacquard alternating in a subtle two-tone play of plain and finely mottled areas, LA SORGUE a grandiose abstract drawing dating from 1950, illustrates in a very graphic and stylish way a rider and his horse. Woven in the Pierre Frey workshops in the north of France. Living Heritage Company.

## Pierre Frey

воок

| TYPE        | Jacquards                                                                                                        |
|-------------|------------------------------------------------------------------------------------------------------------------|
| ARTIST      | Atelier Buffile                                                                                                  |
| USE         | Normal use                                                                                                       |
| MARTINDALE  | 20.000 T                                                                                                         |
| COMPOSITION | 100 % Cotton                                                                                                     |
| SALES UNIT  | Available per meter/yard                                                                                         |
| WIDTH       | 141 cm / 55,51 inch                                                                                              |
| REPEAT      | H: 141 cm - 55,51 inch<br>V: 131 cm - 51,57 inch<br>Straight repeat                                              |
| WEIGHT      | 850 gr / ml                                                                                                      |
| CARE        |                                                                                                                  |
| NOTES       | Organic cotton GOTS<br>Reversible<br>Woven in Pierre Frey's workshop in<br>northern France.Living Heritage Mill. |