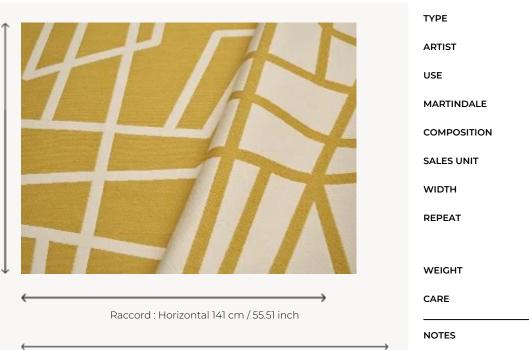

## F3534002 - Tournesol

Raccord : Vertical 131 cm / 51.57 inch

Laize : 141,00 cm / 55,51 inch

## Pierre Frey

| ТҮРЕ        | Jacquards                                                                                                      |
|-------------|----------------------------------------------------------------------------------------------------------------|
| ARTIST      | Atelier Buffile                                                                                                |
| USE         | Normal use                                                                                                     |
| MARTINDALE  | 20.000 T                                                                                                       |
| COMPOSITION | 100 % Cotton                                                                                                   |
| SALES UNIT  | Available per meter/yard                                                                                       |
| WIDTH       | 141 cm / 55,51 inch                                                                                            |
| REPEAT      | H: 141 cm - 55,51 inch<br>V: 131 cm - 51,57 inch<br>Straight repeat                                            |
| WEIGHT      | 850 gr / ml                                                                                                    |
| CARE        | $\mathbb{A}_{\mathbb{A}}\mathbb{D}$                                                                            |
| NOTES       | Organic cotton GOTS<br>Reversible<br>Woven in Pierre Frey's workshop in<br>northern France.Living Heritage Mil |
| воок        | F9979212001                                                                                                    |