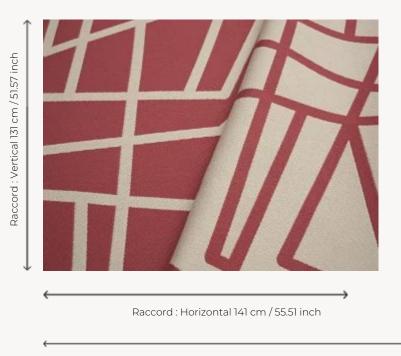

## F3534003 - Terre cuite

Laize : 141,00 cm / 55,51 inch

## Pierre Frey

| ТҮРЕ        | Jacquards                                                                                                      |
|-------------|----------------------------------------------------------------------------------------------------------------|
| ARTIST      | Atelier Buffile                                                                                                |
| USE         | Normal use                                                                                                     |
| MARTINDALE  | 20.000 T                                                                                                       |
| COMPOSITION | 100 % Cotton                                                                                                   |
| SALES UNIT  | Available per meter/yard                                                                                       |
| WIDTH       | 141 cm / 55,51 inch                                                                                            |
| REPEAT      | H: 141 cm - 55,51 inch<br>V: 131 cm - 51,57 inch<br>Straight repeat                                            |
| WEIGHT      | 850 gr / ml                                                                                                    |
| CARE        | $\times = \mathbb{P} \boxtimes \times$                                                                         |
| NOTES       | Organic cotton GOTS<br>Reversible<br>Woven in Pierre Frey's workshop in<br>northern France.Living Heritage Mil |
| воок        | F9979212001                                                                                                    |