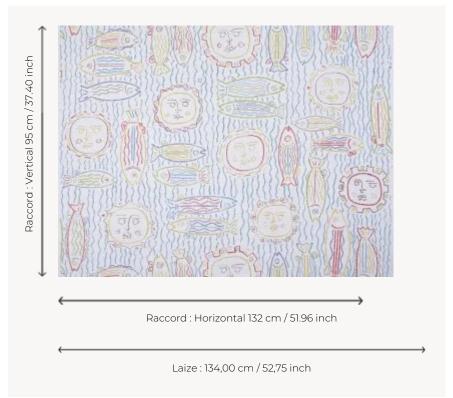

## Pierre Frey

**TYPE** Prints

ARTIST Atelier Buffile

**USE** Curtain

COMPOSITION 100 % Linen

**SALES UNIT** Available per meter/yard

**WIDTH** 134 cm / 52,75 inch

**REPEAT** H: 132 cm - 51,96 inch

V: 95 cm - 37,40 inch Half drop repeat

WEIGHT 479 gr / ml

**BOOK** F9979212001