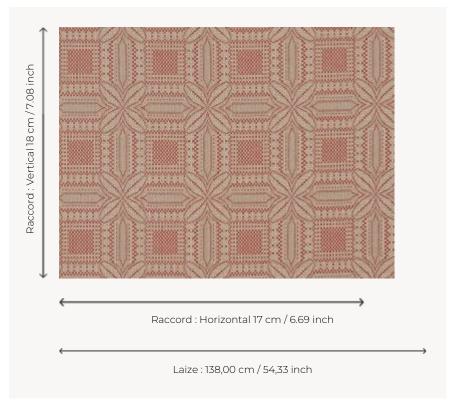

## Pierre Frey

| PERFORMANCE    | Outdoor                                                                                                                                       |
|----------------|-----------------------------------------------------------------------------------------------------------------------------------------------|
| ТУРЕ           | Jacquards                                                                                                                                     |
| USE            | Normal use                                                                                                                                    |
| MARTINDALE     | < 20.000 T                                                                                                                                    |
| COMPOSITION    | 82 % Linen - 18 % Acrylic                                                                                                                     |
| SALES UNIT     | Available per meter/yard                                                                                                                      |
| WIDTH          | 138 cm / 54,33 inch                                                                                                                           |
| REPEAT         | H: 17 cm - 6,69 inch<br>V: 18 cm - 7,08 inch<br>Straight repeat                                                                               |
| WEIGHT         | 741 gr / ml                                                                                                                                   |
| CARE           |                                                                                                                                               |
| CERTIFICATIONS | NFPA 260-Class 1                                                                                                                              |
| NOTES          | High lightfastness, mold-resistent,<br>stain & water repellent<br>Woven in Pierre Frey's workshop in<br>northern France.Living Heritage Mill. |
| INFORMATION    | For outdoor use, make sure to use appropriate lining materials. Remember to store pads and cushions in a clean, dry place when not in use.    |
| воок           | F997921002<br>F997921002MINI                                                                                                                  |