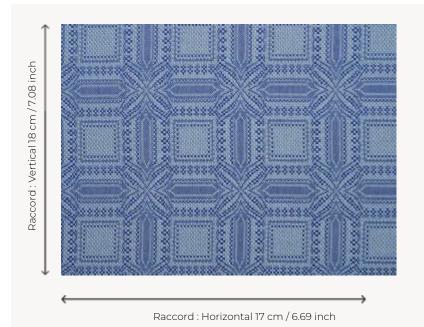

## F3542004 - Mediterrannee

Laize : 138,00 cm / 54,33 inch

| Pielle Fley    |                                                                                                                                                        |
|----------------|--------------------------------------------------------------------------------------------------------------------------------------------------------|
| PERFORMANCE    | Outdoor                                                                                                                                                |
| ТҮРЕ           | Jacquards                                                                                                                                              |
| USE            | Normal use                                                                                                                                             |
| MARTINDALE     | < 20.000 T                                                                                                                                             |
| COMPOSITION    | 82 % Linen - 18 % Acrylic                                                                                                                              |
| SALES UNIT     | Available per meter/yard                                                                                                                               |
| WIDTH          | 138 cm / 54,33 inch                                                                                                                                    |
| REPEAT         | H: 17 cm - 6,69 inch<br>V: 18 cm - 7,08 inch<br>Straight repeat                                                                                        |
| WEIGHT         | 741 gr / ml                                                                                                                                            |
| CARE           |                                                                                                                                                        |
| CERTIFICATIONS | NFPA 260-Class 1                                                                                                                                       |
| NOTES          | High lightfastness, mold-resistent,<br>stain & water repellent<br>Woven in Pierre Frey's workshop in<br>northern France.Living Heritage Mill.          |
| INFORMATION    | For outdoor use, make sure to use<br>appropriate lining materials.<br>Remember to store pads and<br>cushions in a clean, dry place when<br>not in use. |
| воок           | F997921002<br>F997921002MINI                                                                                                                           |