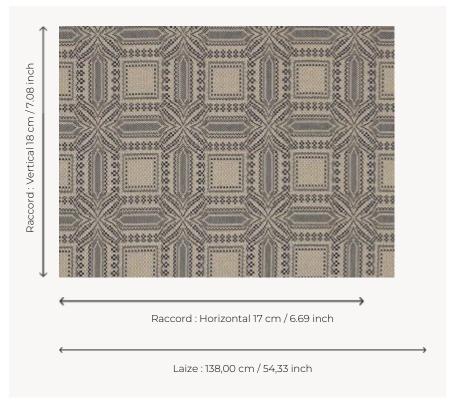

## Pierre Frey

| PERFORMANCE    | Outdoor                                                                                                                                       |
|----------------|-----------------------------------------------------------------------------------------------------------------------------------------------|
| ТУРЕ           | Jacquards                                                                                                                                     |
| USE            | Normal use                                                                                                                                    |
| MARTINDALE     | < 20.000 T                                                                                                                                    |
| COMPOSITION    | 82 % Linen - 18 % Acrylic                                                                                                                     |
| SALES UNIT     | Available per meter/yard                                                                                                                      |
| WIDTH          | 138 cm / 54,33 inch                                                                                                                           |
| REPEAT         | H: 17 cm - 6,69 inch<br>V: 18 cm - 7,08 inch<br>Straight repeat                                                                               |
| WEIGHT         | 741 gr / ml                                                                                                                                   |
| CARE           |                                                                                                                                               |
| CERTIFICATIONS | NFPA 260-Class 1                                                                                                                              |
| NOTES          | High lightfastness, mold-resistent,<br>stain & water repellent<br>Woven in Pierre Frey's workshop in<br>northern France.Living Heritage Mill. |
| INFORMATION    | For outdoor use, make sure to use appropriate lining materials. Remember to store pads and cushions in a clean, dry place when not in use.    |
| воок           | F997921002<br>F997921002MINI                                                                                                                  |