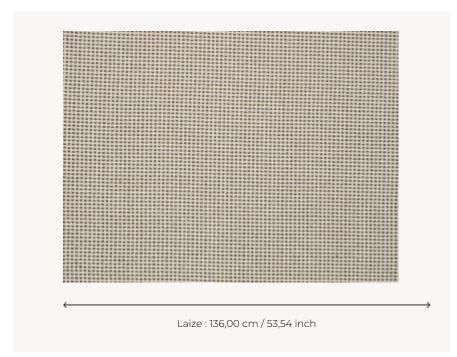

## Pierre Frey

| TYPE           | Jacquards                                                                                                                                               |
|----------------|---------------------------------------------------------------------------------------------------------------------------------------------------------|
| USE            | Normal use                                                                                                                                              |
| MARTINDALE     | 35.000 T                                                                                                                                                |
| COMPOSITION    | 82 % Linen - 18 % Acrylic                                                                                                                               |
| SALES UNIT     | Available per meter/yard                                                                                                                                |
| WIDTH          | 136 cm / 53,54 inch                                                                                                                                     |
| WEIGHT         | 796 gr / ml                                                                                                                                             |
| CARE           |                                                                                                                                                         |
|                |                                                                                                                                                         |
| CERTIFICATIONS | NFPA 260-Class 1                                                                                                                                        |
| CERTIFICATIONS | NFPA 260-Class 1  High lightfastness, mold-resistent, stain & water repellent  Woven in Pierre Frey's workshop in northern France.Living Heritage Mill. |
|                | High lightfastness, mold-resistent,<br>stain & water repellent<br>Woven in Pierre Frey's workshop in                                                    |