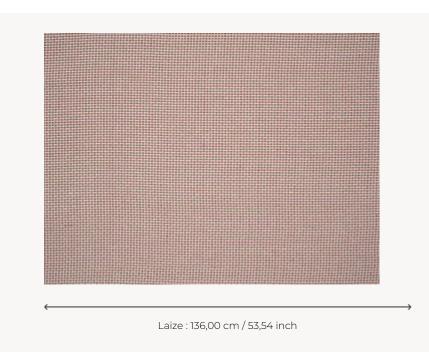

## F3543005 - Carmin

## Pierre Frey

| TYPE                  | Jacquards                                                                                                                                               |
|-----------------------|---------------------------------------------------------------------------------------------------------------------------------------------------------|
| USE                   | Normal use                                                                                                                                              |
| MARTINDALE            | 35.000 T                                                                                                                                                |
| COMPOSITION           | 82 % Linen - 18 % Acrylic                                                                                                                               |
| SALES UNIT            | Available per meter/yard                                                                                                                                |
| WIDTH                 | 136 cm / 53,54 inch                                                                                                                                     |
| WEIGHT                | 796 gr / ml                                                                                                                                             |
| CARE                  |                                                                                                                                                         |
|                       |                                                                                                                                                         |
| CERTIFICATIONS        | NFPA 260-Class 1                                                                                                                                        |
| CERTIFICATIONS  NOTES | NFPA 260-Class 1  High lightfastness, mold-resistent, stain & water repellent  Woven in Pierre Frey's workshop in northern France.Living Heritage Mill. |
| -                     | High lightfastness, mold-resistent,<br>stain & water repellent<br>Woven in Pierre Frey's workshop in                                                    |