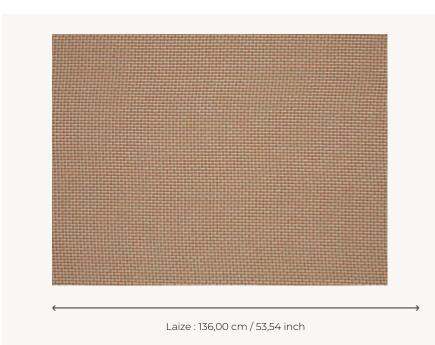

## F3543006 - Corail

## Pierre Frey

| TYPE                  | Jacquards                                                                                                                                               |
|-----------------------|---------------------------------------------------------------------------------------------------------------------------------------------------------|
| USE                   | Normal use                                                                                                                                              |
| MARTINDALE            | 35.000 T                                                                                                                                                |
| COMPOSITION           | 82 % Linen - 18 % Acrylic                                                                                                                               |
| SALES UNIT            | Available per meter/yard                                                                                                                                |
| WIDTH                 | 136 cm / 53,54 inch                                                                                                                                     |
| WEIGHT                | 796 gr / ml                                                                                                                                             |
| CARE                  |                                                                                                                                                         |
|                       | <u> </u>                                                                                                                                                |
| CERTIFICATIONS        | NFPA 260-Class 1                                                                                                                                        |
| CERTIFICATIONS  NOTES | NFPA 260-Class 1  High lightfastness, mold-resistent, stain & water repellent  Woven in Pierre Frey's workshop in northern France.Living Heritage Mill. |
|                       | High lightfastness, mold-resistent,<br>stain & water repellent<br>Woven in Pierre Frey's workshop in                                                    |