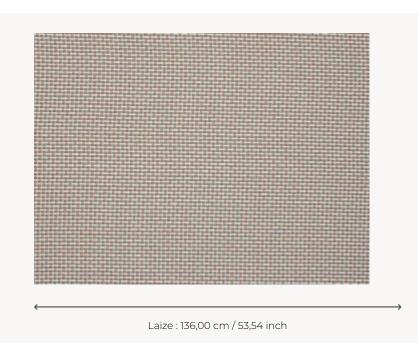

## F3543008 - Turquoise

## Pierre Frey

| TYPE                 | Jacquards                                                                                                                                               |
|----------------------|---------------------------------------------------------------------------------------------------------------------------------------------------------|
| USE                  | Normal use                                                                                                                                              |
| MARTINDALE           | 35.000 T                                                                                                                                                |
| COMPOSITION          | 82 % Linen - 18 % Acrylic                                                                                                                               |
| SALES UNIT           | Available per meter/yard                                                                                                                                |
| WIDTH                | 136 cm / 53,54 inch                                                                                                                                     |
| WEIGHT               | 796 gr / ml                                                                                                                                             |
| CARE                 |                                                                                                                                                         |
|                      |                                                                                                                                                         |
| CERTIFICATIONS       | NFPA 260-Class 1                                                                                                                                        |
| CERTIFICATIONS NOTES | NFPA 260-Class 1  High lightfastness, mold-resistent, stain & water repellent  Woven in Pierre Frey's workshop in northern France.Living Heritage Mill. |
|                      | High lightfastness, mold-resistent,<br>stain & water repellent<br>Woven in Pierre Frey's workshop in                                                    |