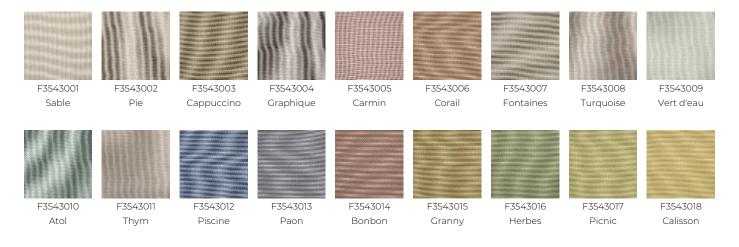

|
|                |                                                                                                                                                                   |
|                | NFPA 260-Class 1                                                                                                                                                  |
| CERTIFICATIONS | NFPA 260-Class 1<br>High lightfastness, mold-resistent,<br>stain & water repellent<br>Woven in Pierre Frey's workshop in<br>northern France.Living Heritage Mill. |
|                | High lightfastness, mold-resistent,<br>stain & water repellent<br>Woven in Pierre Frey's workshop in                                                              |

## 18 Colors