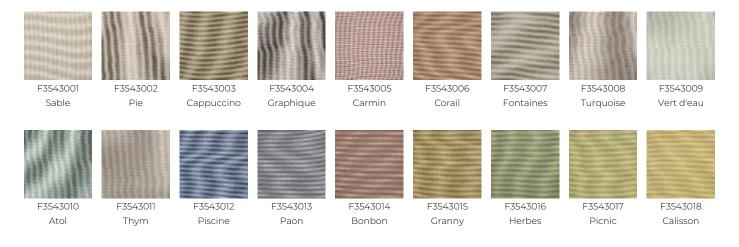

es$                                                                                            |
| CERTIFICATIONS | NFPA 260-Class 1                                                                                                                                       |
| NOTES          | High lightfastness, mold-resistent,<br>stain & water repellent<br>Woven in Pierre Frey's workshop in<br>northern France.Living Heritage Mill.          |
| INFORMATION    | For outdoor use, make sure to use<br>appropriate lining materials.<br>Remember to store pads and<br>cushions in a clean, dry place when<br>not in use. |
| воок           | F997921002<br>F997921002MINI                                                                                                                           |

## 18 Colors