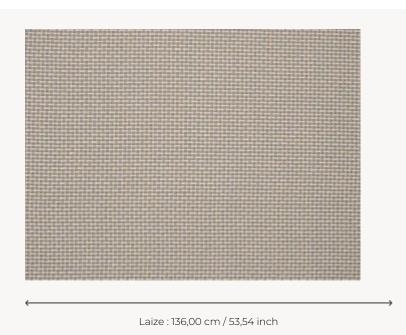

## Pierre Frey

| TYPE                  | Jacquards                                                                                                        |
|-----------------------|------------------------------------------------------------------------------------------------------------------|
| USE                   | Normal use                                                                                                       |
| MARTINDALE            | 35.000 T                                                                                                         |
| COMPOSITION           | 82 % Linen - 18 % Acrylic                                                                                        |
| SALES UNIT            | Available per meter/yard                                                                                         |
| WIDTH                 | 136 cm / 53,54 inch                                                                                              |
| WEIGHT                | 796 gr / ml                                                                                                      |
| CARE                  | PXX                                                                                                              |
|                       |                                                                                                                  |
| CERTIFICATIONS        | NFPA 260-Class 1                                                                                                 |
| CERTIFICATIONS  NOTES |                                                                                                                  |
|                       | NFPA 260-Class 1  High lightfastness, mold-resistent, stain & water repellent Woven in Pierre Frey's workshop in |