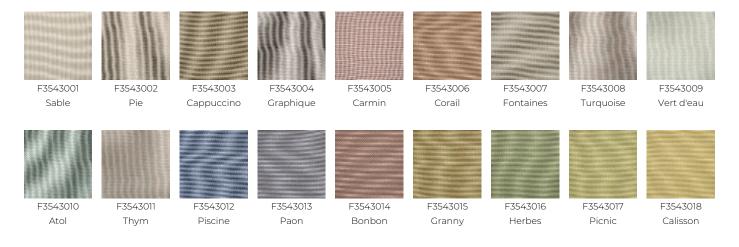

= \mathbb{P} \boxtimes \mathbb{X}$                                                                                                |
| CERTIFICATIONS | NFPA 260-Class 1                                                                                                                              |
| NOTES          |                                                                                                                                               |
|                | High lightfastness, mold-resistent,<br>stain & water repellent<br>Woven in Pierre Frey's workshop in<br>northern France.Living Heritage Mill. |
|                | stain & water repellent<br>Woven in Pierre Frey's workshop in                                                                                 |

## 18 Colors