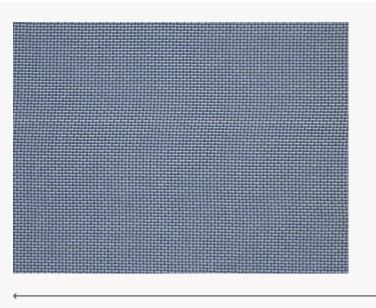

## F3543012 ARLES

A high-performance fabric, ARLES offers exceptional in/outdoor properties: stain resistance and high lightfastness. Using an expertise that is unique in Europe, the Pierre Frey workshops in northern France have developed a formula that is unmatched within the market: combining a natural linen weave with highly resistant color pigments and water-repellent properties. Continuing the tradition of dyed woven fabrics, it presents an original, fresh and joyful multicolored braid. This design is available in an elegant and timeless coloring for inside or outside.

## F3543012 - Piscine

Laize : 136,00 cm / 53,54 inch

| Pierre Frey    |                                                                                                                                               |
|----------------|-----------------------------------------------------------------------------------------------------------------------------------------------|
| ТҮРЕ           | Jacquards                                                                                                                                     |
| USE            | Normal use                                                                                                                                    |
| MARTINDALE     | 35.000 T                                                                                                                                      |
| COMPOSITION    | 82 % Linen - 18 % Acrylic                                                                                                                     |
| SALES UNIT     | Available per meter/yard                                                                                                                      |
| WIDTH          | 136 cm / 53,54 inch                                                                                                                           |
| WEIGHT         | 796 gr / ml                                                                                                                                   |
| CARE           | $\texttt{W} = \mathbb{P} \boxtimes \mathbb{X}$                                                                                                |
| CERTIFICATIONS | NFPA 260-Class 1                                                                                                                              |
| NOTES          |                                                                                                                                               |
|                | High lightfastness, mold-resistent,<br>stain & water repellent<br>Woven in Pierre Frey's workshop in<br>northern France.Living Heritage Mill. |
|                | stain & water repellent<br>Woven in Pierre Frey's workshop in                                                                                 |