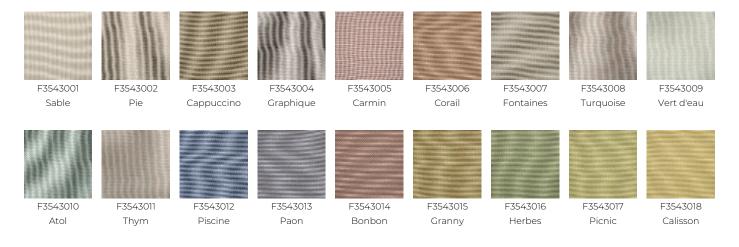

|
| CERTIFICATIONS | NFPA 260-Class 1                                                                                                                                       |
| NOTES          | High lightfastness, mold-resistent,<br>stain & water repellent<br>Woven in Pierre Frey's workshop in<br>northern France.Living Heritage Mill.          |
| INFORMATION    | For outdoor use, make sure to use<br>appropriate lining materials.<br>Remember to store pads and<br>cushions in a clean, dry place when<br>not in use. |
| воок           | F997921002<br>F997921002MINI                                                                                                                           |

## 18 Colors