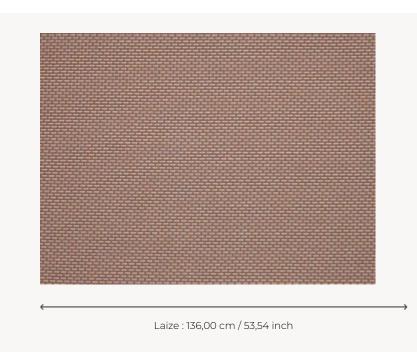

## Pierre Frey

| TYPE                  | Jacquards                                                                                                                                               |
|-----------------------|---------------------------------------------------------------------------------------------------------------------------------------------------------|
| USE                   | Normal use                                                                                                                                              |
| MARTINDALE            | 35.000 T                                                                                                                                                |
| COMPOSITION           | 82 % Linen - 18 % Acrylic                                                                                                                               |
| SALES UNIT            | Available per meter/yard                                                                                                                                |
| WIDTH                 | 136 cm / 53,54 inch                                                                                                                                     |
| WEIGHT                | 796 gr / ml                                                                                                                                             |
| CARE                  |                                                                                                                                                         |
|                       |                                                                                                                                                         |
| CERTIFICATIONS        | NFPA 260-Class 1                                                                                                                                        |
| CERTIFICATIONS  NOTES | NFPA 260-Class 1  High lightfastness, mold-resistent, stain & water repellent  Woven in Pierre Frey's workshop in northern France.Living Heritage Mill. |
| -                     | High lightfastness, mold-resistent,<br>stain & water repellent<br>Woven in Pierre Frey's workshop in                                                    |