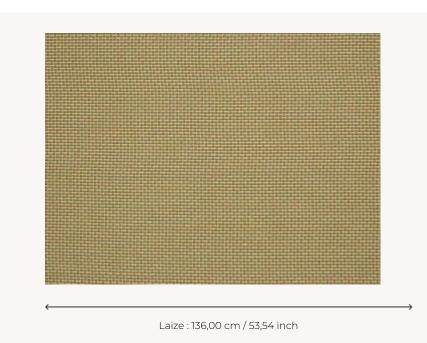

## Pierre Frey

| TYPE           | Jacquards                                                                                                                                               |
|----------------|---------------------------------------------------------------------------------------------------------------------------------------------------------|
| USE            | Normal use                                                                                                                                              |
| MARTINDALE     | 35.000 T                                                                                                                                                |
| COMPOSITION    | 82 % Linen - 18 % Acrylic                                                                                                                               |
| SALES UNIT     | Available per meter/yard                                                                                                                                |
| WIDTH          | 136 cm / 53,54 inch                                                                                                                                     |
| WEIGHT         | 796 gr / ml                                                                                                                                             |
| CARE           |                                                                                                                                                         |
|                |                                                                                                                                                         |
| CERTIFICATIONS | NFPA 260-Class 1                                                                                                                                        |
| CERTIFICATIONS | NFPA 260-Class 1  High lightfastness, mold-resistent, stain & water repellent  Woven in Pierre Frey's workshop in northern France.Living Heritage Mill. |
| -              | High lightfastness, mold-resistent,<br>stain & water repellent<br>Woven in Pierre Frey's workshop in                                                    |