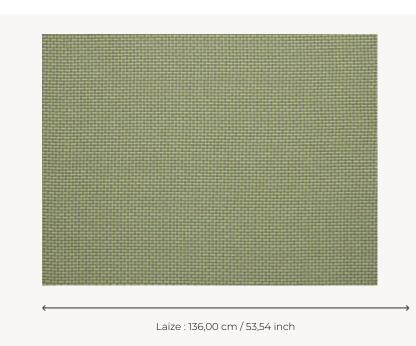

## F3543016 - Herbes

## Pierre Frey

| TYPE                  | Jacquards                                                                                                                                              |
|-----------------------|--------------------------------------------------------------------------------------------------------------------------------------------------------|
| USE                   | Normal use                                                                                                                                             |
| MARTINDALE            | 35.000 T                                                                                                                                               |
| COMPOSITION           | 82 % Linen - 18 % Acrylic                                                                                                                              |
| SALES UNIT            | Available per meter/yard                                                                                                                               |
| WIDTH                 | 136 cm / 53,54 inch                                                                                                                                    |
| WEIGHT                | 796 gr / ml                                                                                                                                            |
| CARE                  | W APX                                                                                                                                                  |
|                       |                                                                                                                                                        |
| CERTIFICATIONS        | NFPA 260-Class 1                                                                                                                                       |
| CERTIFICATIONS  NOTES | NFPA 260-Class 1  High lightfastness, mold-resistent, stain & water repellent Woven in Pierre Frey's workshop in northern France.Living Heritage Mill. |
|                       | High lightfastness, mold-resistent,<br>stain & water repellent<br>Woven in Pierre Frey's workshop in                                                   |