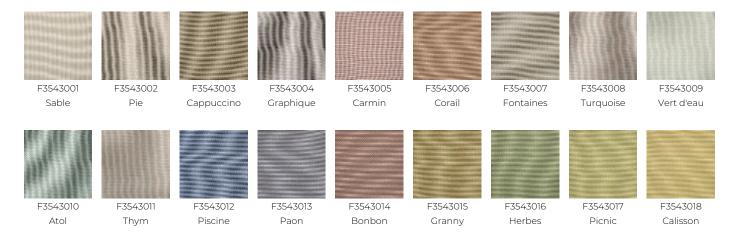

|
|                         |                                                                                                                                                                   |
| CERTIFICATIONS          | NFPA 260-Class 1                                                                                                                                                  |
| CERTIFICATIONS<br>NOTES | NFPA 260-Class 1<br>High lightfastness, mold-resistent,<br>stain & water repellent<br>Woven in Pierre Frey's workshop in<br>northern France.Living Heritage Mill. |
|                         | High lightfastness, mold-resistent,<br>stain & water repellent<br>Woven in Pierre Frey's workshop in                                                              |

## 18 Colors