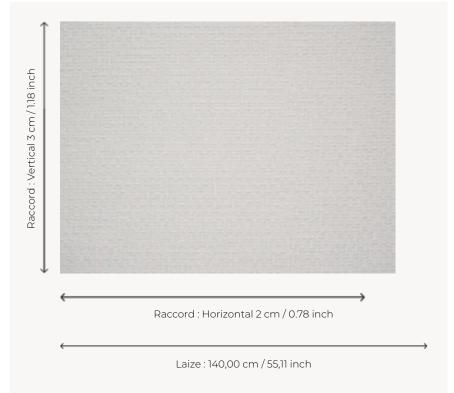

## Pierre Frey

| PERFORMANCE           | Outdoor                                                                                                                                                 |
|-----------------------|---------------------------------------------------------------------------------------------------------------------------------------------------------|
| TYPE                  | Jacquards                                                                                                                                               |
| USE                   | Normal use                                                                                                                                              |
| MARTINDALE            | < 20.000 T                                                                                                                                              |
| COMPOSITION           | 91 % Linen - 9 % Acrylic                                                                                                                                |
| SALES UNIT            | Available per meter/yard                                                                                                                                |
| WIDTH                 | 140 cm / 55,11 inch                                                                                                                                     |
| REPEAT                | H: 2 cm - 0,78 inch<br>V: 3 cm - 1,18 inch<br>Straight repeat                                                                                           |
| WEIGHT                | 799 gr / ml                                                                                                                                             |
| CARE                  |                                                                                                                                                         |
|                       |                                                                                                                                                         |
| CERTIFICATIONS        | NFPA 260-Class 1                                                                                                                                        |
| CERTIFICATIONS  NOTES | NFPA 260-Class 1  High lightfastness, mold-resistent, stain & water repellent  Woven in Pierre Frey's workshop in northern France.Living Heritage Mill. |
|                       | High lightfastness, mold-resistent,<br>stain & water repellent<br>Woven in Pierre Frey's workshop in                                                    |